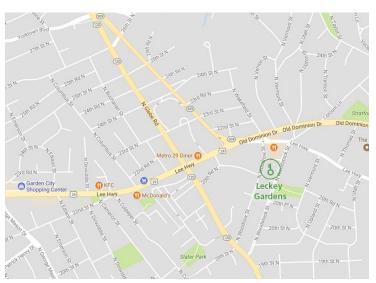

# **Leckey Gardens Apartments**

2031-2037 N Woodrow Street, Arlington, VA 22207

#### **About this Location**

Located one block from Lee Highway, Leckey Gardens is vibrant 40-unit rental community. The property is ideally located near the heart of the Lee Highway district, an area undergoing a community planning process for rezoning and revitalization. Residents enjoy convenient access to bus transit, shopping and parks.

### **Local Transportation Options**

Metro: Court House Station Bus Routes: 3 ABE, 23 AC

**ART:** 52, 62

commuterpage.com