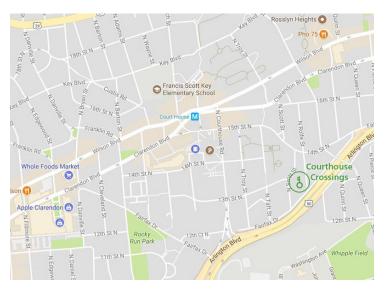

## **About this Location**

Courthouse Crossings lives on N. Scott and N. Rolfe Streets, immediately next to Route 50/Arlington Blvd. The five-building property is 100% committed affordable and offers residents convenient access to the Court House Metro station, bus transit, shopping, parks, and other urban amenities.